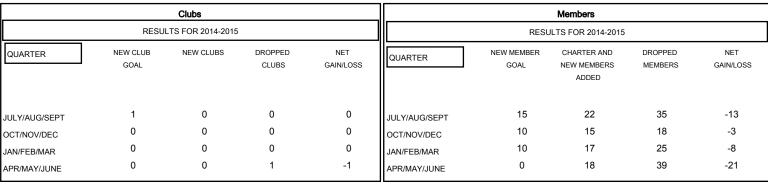

## MONTHLY MEMBERSHIP PROGRESS REPORT

District 24 F

Results as of: 6/30/2015

GOALS AND ACTUAL NEW CLUBS CUMULATIVE

## GOALS AND ACTUAL MEMBERS CUMULATIVE

| DROPPED CLUBS: 1  DROPPED MEMBERS |                | 27 CLUBS OF 37 ADDED 1 OR MORE NEW MEMBERS | GENDER DISTRIBUTION  MALE 592 (71  FEMALE 237 (28) |           |
|-----------------------------------|----------------|--------------------------------------------|----------------------------------------------------|-----------|
| DECEASED  CLUB CANCELLED  OTHER   | 17<br>15<br>85 | CLICK HERE FOR HEALTH ASSESSMENT DATA      | FAMILY UNIT MEMBERS HEAD OF HOUSEHOLD              | 144<br>71 |
| TOTAL                             | 117            |                                            | NON-HEAD OF HOUSEHOLD                              | 73        |