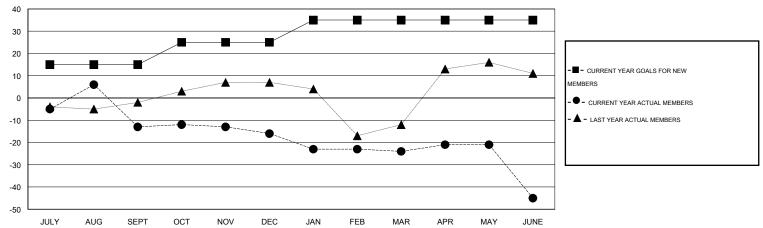

## MONTHLY MEMBERSHIP PROGRESS REPORT

District 24 F

Results as of: 6/30/2015

GOALS AND ACTUAL NEW CLUBS CUMULATIVE

## GOALS AND ACTUAL MEMBERS CUMULATIVE

| DROPPED CLUBS: 1  DROPPED MEMBERS |                | 27 CLUBS OF 37 ADDED 1 OR MORE NEW MEMBERS | GENDER DISTRIBUTION  MALE 592 (71  FEMALE 237 (28) |           |
|-----------------------------------|----------------|--------------------------------------------|----------------------------------------------------|-----------|
| DECEASED  CLUB CANCELLED  OTHER   | 17<br>15<br>85 | CLICK HERE FOR HEALTH ASSESSMENT DATA      | FAMILY UNIT MEMBERS HEAD OF HOUSEHOLD              | 144<br>71 |
| TOTAL                             | 117            |                                            | NON-HEAD OF HOUSEHOLD                              | 73        |